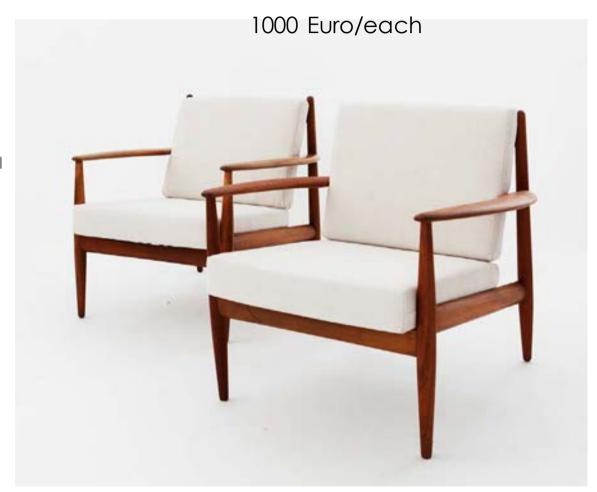

Condition: excellent

Art. 02\_09\_04\_109

"Model 117" pair of armchairs in teak and fabric

Dimensions: 62cmx 69cmx 75cmh

Designer: Tove and Edvard Kindt-Larsen

Producer: France and Daverkosen

Origin: Denmark, 1950's

Collection: Scandinavian

Condition: excellent

1000 Euro

Art. 02\_09\_04\_115

Model 117 armchair in teak and fabric

Dimensions: 79hcmx 68Wcmx 83Dcm

Designer: Tove and Edvard Kindt-Larsen

Producer: France and Daverkosen