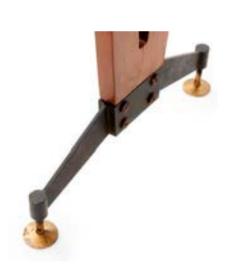

## Model "Cicognino" side table in rosewood

Dimension: 410cm diam Designer: Franco Albini Producer: Cassina

Origin: Italy 1950 Collection: European Condition: excellent