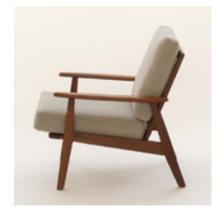

### **Armchairs**

Art. 02\_25\_03\_017

Armchairs with frames of Jacaranda, upholstered in white fabric

Dimension:

Designer Ole Wansher

Producer: Poul Jeppesen

Origin: Denmark 1950's

Collection: Scandinavian

Condition: very good

N° 5 pieces available

500 Euro/ each

Art. 03\_134\_04\_016

P 24 Model armchairs in mnetal and wood with matching ottoman, new upholstery

Dimensions:

Chair: H 77 X 74 X 77 cm Ottoman: H38 x 69 x 62 cm