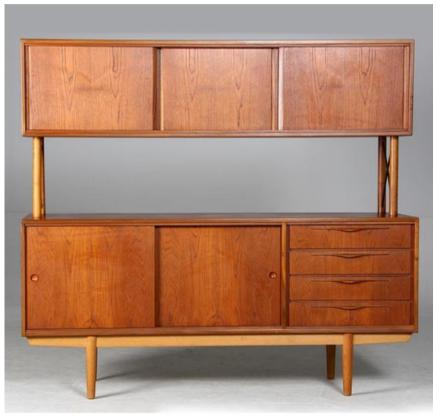

## Storage

Art. 02\_00\_09\_012

Sideboard teak / oak.

Lower section with four drawers and two sliding doors and enclosing shelves. Top tier with three sliding doors enclosing shelves.

Dimension: H. 167 L. 185 D. 50/35 cm.

Designer: Unknown

Producer: Møbelhandlernes Central Association.

Origin: Denmark 1960's. Collection: Scandinavian

Condition: Some scratches and wear.