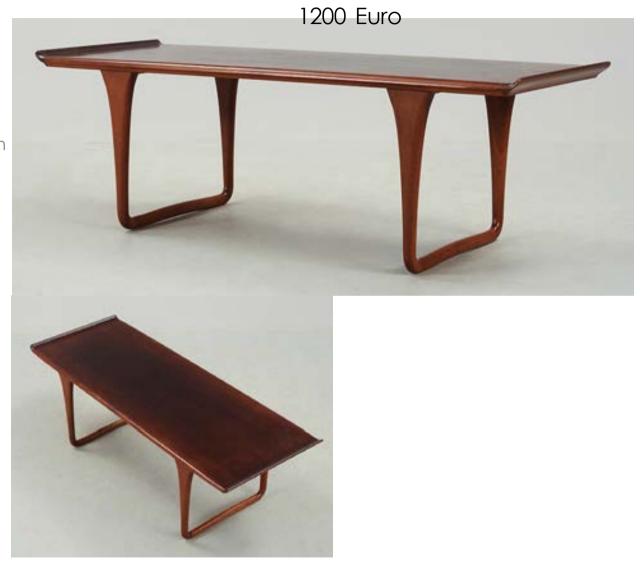

#### 1200 Euro

Art. 02\_77\_07\_077

Johannes Andersen. Coffee table in teak, rounded shape

Dimensions: H. 54 L. 160 W. 70 cm.

Designer: Johannes Andersen

Producer: Trensum

Origin: Denmark 1950

Collection: Scandinavian

Condition: excellent

1200 Euro

Art. 02\_77\_07\_078

Johannes Andersen. Coffee table in teak, with side drawers

Dimensions: H. 50 L. 160 W. 60 cm.

Designer: Johannes Andersen

Producer: Uldum Mobelfabrik

Origin: Denmark 1950

Collection: Scandinavian

Condition: excellent

Art. 03\_72\_07\_008