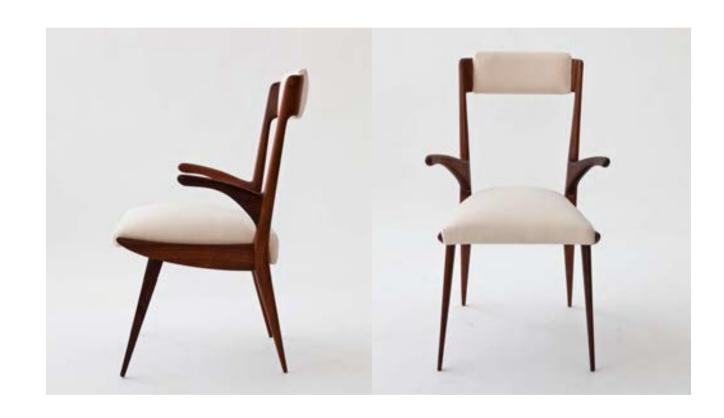

### **Armchairs**

Art. 02\_25\_03\_017

Armchairs with frames of Jacaranda, upholstered in white fabric

Dimension:

Designer Ole Wansher

Producer: Poul Jeppesen

Origin: Denmark 1950's

Collection: Scandinavian

Condition: very good

N° 5 pieces available

500 Euro/ each

Art. 03\_134\_04\_016

P 24 Model armchairs in mnetal and wood with matching ottoman, new upholstery

Dimensions:

Chair: H 77 X 74 X 77 cm Ottoman: H38 x 69 x 62 cm