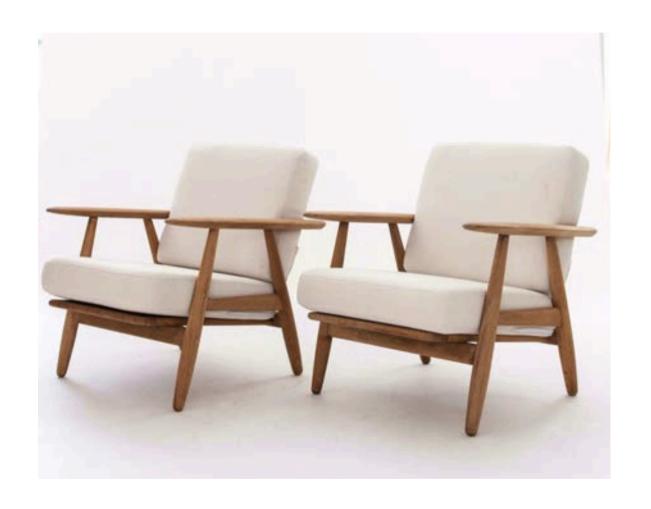

### 1800 Euro/each

Art. 02\_22\_04\_100

Cigar chairs, model GE 240, solid oak frame

Dimensions:

Designer: H. J. Wegner

Producer: Getama

Origin: Denmark 1955

Collection: Scandinavian