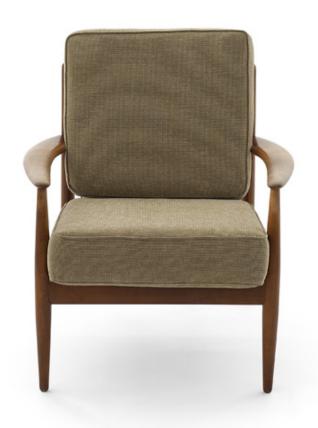

### **Armchairs**

Art. 02\_25\_03\_017

Armchairs with frames of Jacaranda, upholstered in white fabric

Dimension:

Designer Ole Wansher

Producer: Poul Jeppesen

Origin: Denmark 1950's

Collection: Scandinavian

Condition: very good

N° 5 pieces available

500 Euro/ each

Art. 03\_134\_04\_016

P 24 Model armchairs in mnetal and wood with matching ottoman, new upholstery

Dimensions:

Chair: H 77 X 74 X 77 cm Ottoman: H38 x 69 x 62 cm