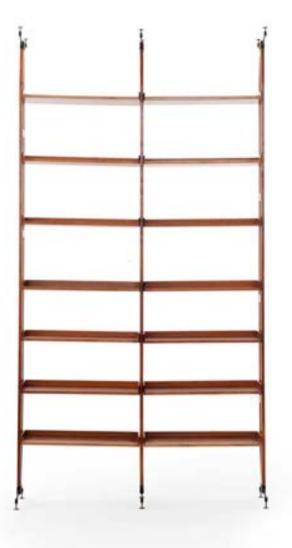

# Storage

Art. 03\_00\_09\_006

Storage unit/bookcase in solid wood with metal and brass details

Dimension: 175cmx290cmhx40cm

Designer: Unknown

Producer: Bonacina

Origin: Italy, 1950's

Collection: European

Condition: very good