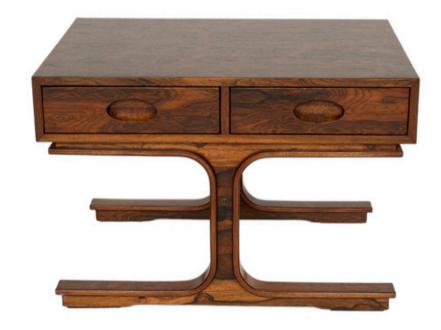

Art. 03\_16\_07\_001

1.000 Euro/cad

Coffee table. Model 544. Rosewood side table with 2 drawers.

Dimension: H72XW72XD62cm

Designer: Gianfranco Frattini

Producer: Bernini Origin: Italy 1960's Collection: European Condition: Good