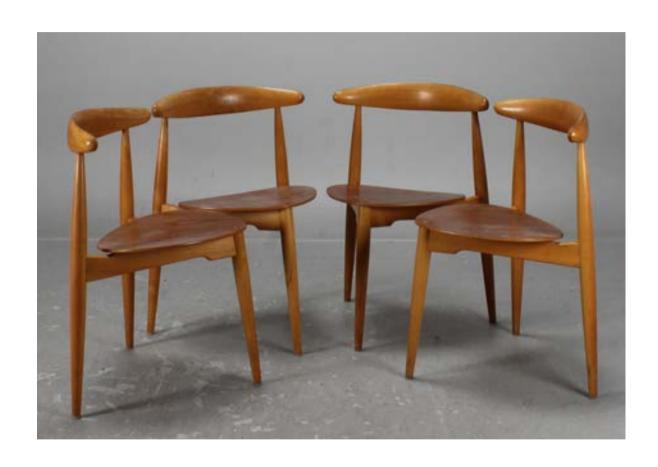

Autumn Sale: selected

October 2015

Art. 02\_42\_02\_009

Dining chairs with frames made of solid teak, seats with natural cord.

Dimension: 50cmx48cmx73cmH

Designer: Niels O. Møller Producer: JL Miller's Furniture.

Origin: Denmark 1960's Collection: Scandinavian

Condition: Perfect

N° 4 pieces available

### 1.000 Euro/ set