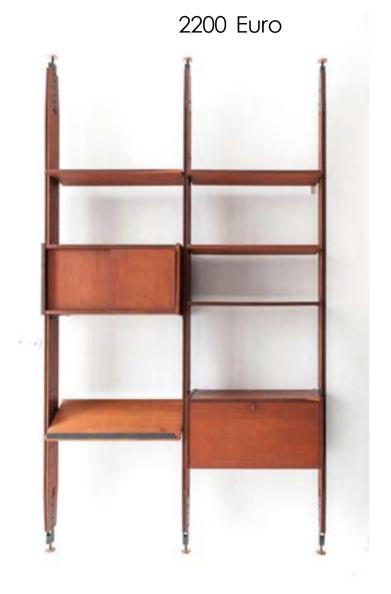

## Storage

Art. 03\_00\_09\_005

Storage unit/ bookcase in solid wood with metal and brass details

Dimension: 320 cmh x 180 x 35

Designer: Unknown

Producer: Unknown

Origin: Italy 1950's

Collection: European

Condition: good

N° 1 piece available

#### 2400 Euro