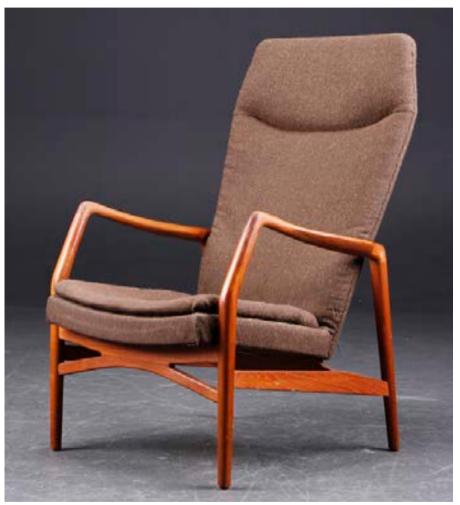

Condition: Completely re-upholstered cushions in light color fabric

by Kvadrat

Art. 02\_104\_04\_051

**Kurt Olsen. High back armchair in teak** upholstered in brown wool.

Designed in 1951. Produced by A. Andersen.

Dimension:

Designer: Kurt Olsen Producer: A. Andersen Origin: Denmark 1950s Collection: Scandinavian

Condition: Good to be re-apholstered

N° 1 piece available

### 800 Euro

Art. 02 104 04 052