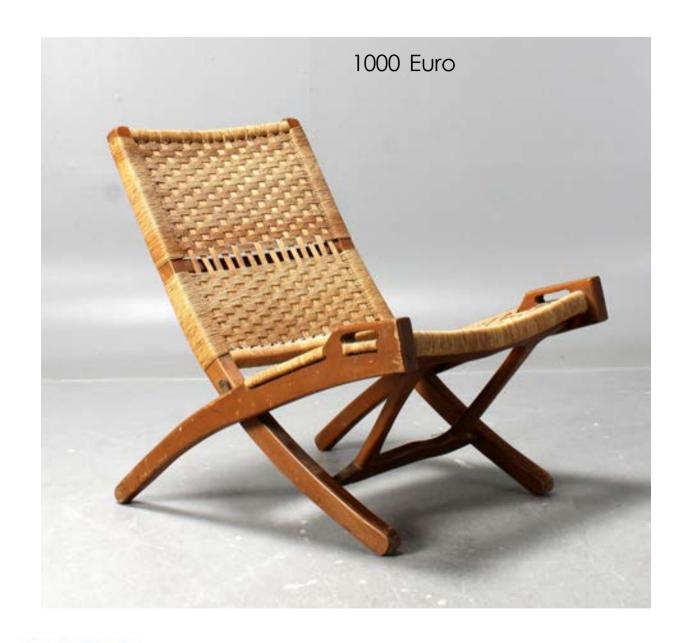

Origin: Denmark, 1950's

Collection: Scandinavian

Condition: very good

Art. 02\_158\_04\_119

Wickerfolding chair in teak

Dimensions: 68cm x 70cm x 68cmh

Designer: Ebert Wels

Producer: unknown

Origin: Sweden, 1950's

Collection: Scandinavian

Condition: very good

### 1400 Euro/each

Art. 02 65 04 124

Teak and fabric lounge chair model "Pernilla" in birch wood, canvas and Kvadrat fabric

Dimensions: 75cm x 80cm x 98cmh

Designer: Bruno Mathson

Producer: Dux

Origin: Denmark, 1950's