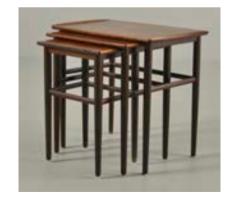

#### 700 Euro

Art. 02 00 07 042

Danish furniture producer: Nesting tables of rosewood, 1960/70 's. Set of three tables. Slightly conical legs.

Dimension: H. 52 L. 57 D. 39 cm. (3)

Designer: Unknown

Producer: Unknown

Origin: Denmark, 1960's

Collection: Scandinavian

Condition: Very Good

N° 1 set of 3