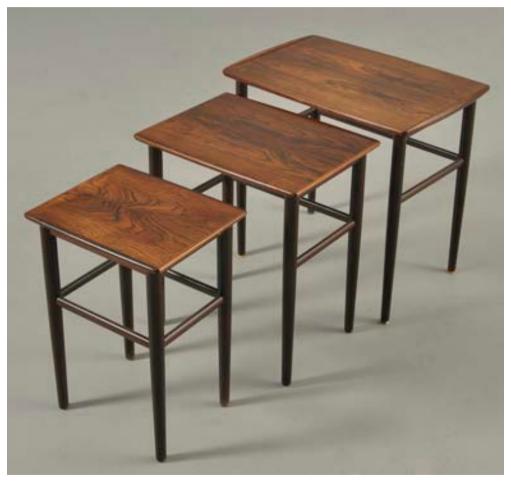

#### 700 Euro

Art. 02 00 07 042

Danish furniture producer: Nesting tables of rosewood, 1960/70 's. Set of three tables. Slightly conical legs.

Dimension: H. 52 L. 57 D. 39 cm. (3)

Designer: Unknown

Producer: Unknown

Origin: Denmark, 1960's

Collection: Scandinavian

Condition: Very Good

N° 1 set of 3

#### 1200 Euro

Art. 02\_77\_07\_046

Johannes Andersen. Coffee table rosewood, trapezoid shape with curved edges, angled legs. Produced by CFC Silkeborg. 1960.

Dimensions: H. 54 L. 150 W. 70 cm.

Designer: Johannes Andersen