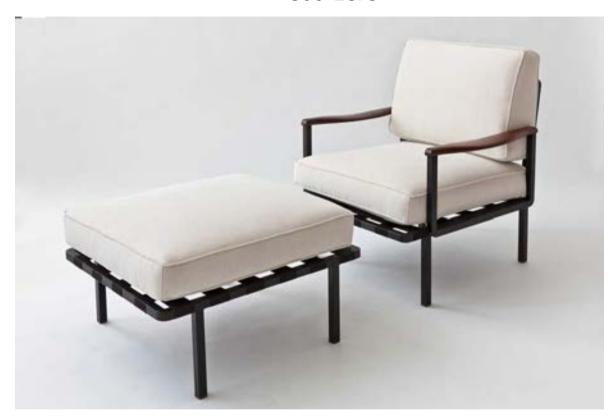

Condition: very good

N° 5 pieces available

500 Euro/ each

Art. 03\_134\_04\_016

P 24 Model armchairs in mnetal and wood with matching ottoman, new upholstery

Dimensions:

Chair: H 77 X 74 X 77 cm Ottoman: H38 x 69 x 62 cm

Designer: Osvaldo Borsani

Producer: Tecno

Origin: Italy 1961

Collection: European

Condition: Excellent

N° 2 pieces available

Matching sofa available

800 Euro