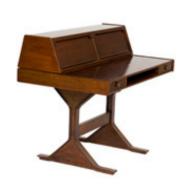

## Writing Desk

3500 Euro

Art. 03\_16\_08\_001

Writing Desk. Model 530. Writing Desk with drawers and roll back compartments

Dimension : cm H  $70 \times W$  96 x L 110

Designer: Gianfranco Frattini

Producer: Bernini Origin: Italy, 1964 Collection: European Condition: Very good.