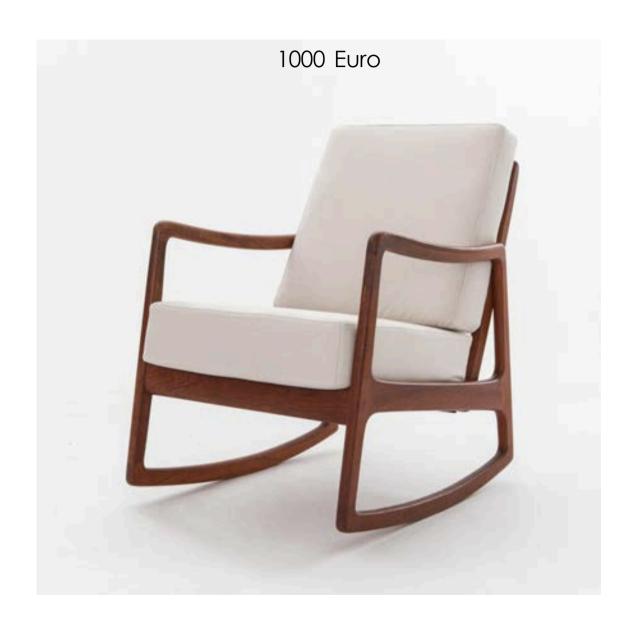

Condition: To be re-upholsterd

Art.\_02\_98\_04\_063

Rocking Chair in teak, Søren Georg Jensen Reupholstered in red-orange Kvadrat fabric. Produced by Barrels Møbelværk. Completely re-apholstered and restored

Dimension: H. 77 cm, W 62 cm. Designer: Søren Georg Jensen Producer: Barrels Møbelværk

Origin: Denmark, 1958 Collection: Scandinavian

Condition: Good. Completely restored

#### 700 Euro

Art. 02\_44\_04\_069