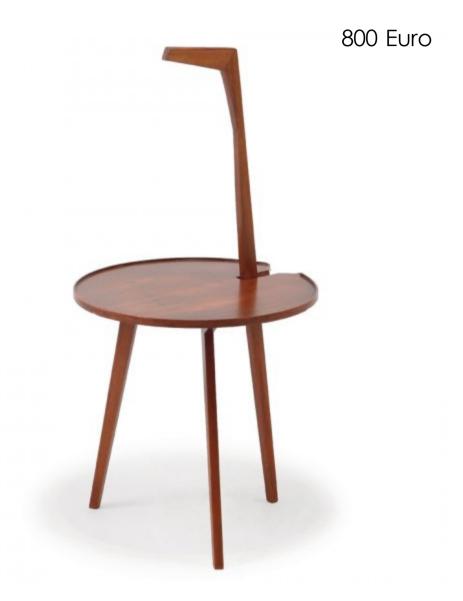

## Model "Cicognino" side table in rosewood

Dimension: 410cm diam Designer: Franco Albini Producer: Cassina

Origin: Italy 1950 Collection: European Condition: excellent