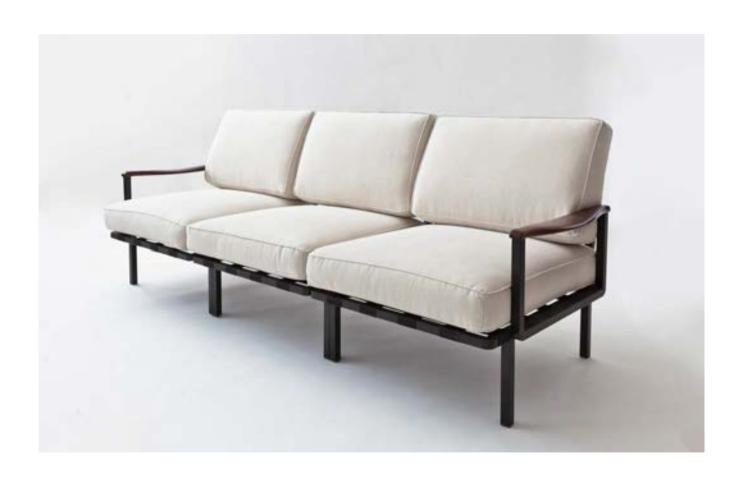

#### 800 Euro

Art. 03\_149\_05\_005

Sofa model AEO, rare two seater in painted steel, polyamide base and fabric upholstery

Dimensions:

Chair: 169cm X 106cmh X 70cm

Designer: Paolo Deganello/ Archizoom

Producer: Cassina

Origin: Italy 1973

Collection: European

Condition: Excellent

### 2000 Euro

Art. 03\_134\_05\_003

P24 Model sofain metal and wood New upholstery

Dimension: I.225cm

Designer: Osvaldo Borsani

Producer: Tecno

Origin: Italy 1961

Collection: European