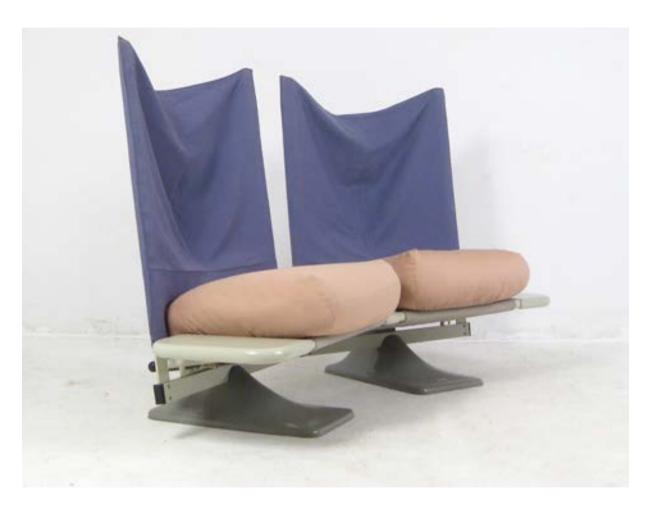

#### 800 Euro

Art. 03\_149\_05\_005

Sofa model AEO, rare two seater in painted steel, polyamide base and fabric upholstery

Dimensions:

Chair: 169cm X 106cmh X 70cm

Designer: Paolo Deganello/ Archizoom

Producer: Cassina

Origin: Italy 1973

Collection: European

Condition: Excellent

### 2000 Euro

Art. 03\_134\_05\_003

P24 Model sofain metal and wood New upholstery

Dimension: I.225cm

Designer: Osvaldo Borsani

Producer: Tecno

Origin: Italy 1961

Collection: European