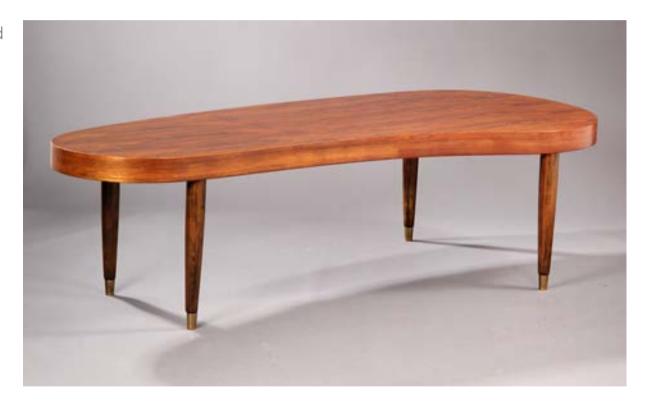

#### 1200 Euro

Art. 02 00 07 061

Organic shape coffee table in rosewood

Dimensions: 195cm x 88cm x 53cmh

Designer: unknown

Producer: unknown

Origin: Denmark

Collection: Scandinavian

Condition: very good

Art. 02 57 07 065

Rectangular rosewood coffee table with curved top

Dimensions: 154cm x 56cm x 49cmh

Designer: Svante Skogh

Producer: SMI

Origin: Sweden

Collection: Scandinavian

Condition: very good