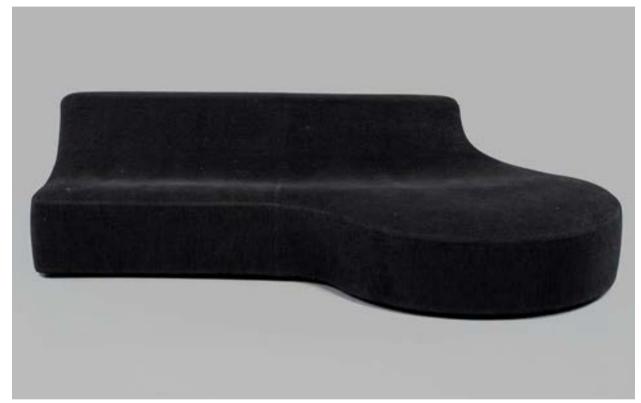

### 1600 Euro

Art. 03\_15\_05\_001

### Small sofa in wood and fabric with side container

Dimension: 180 x 70 x 60cmh Designer: Attributed to Ico Parisi

Producer: Unknown Origin: Italy 1950's Collection: European Condition: Very good

### 1200 Euro