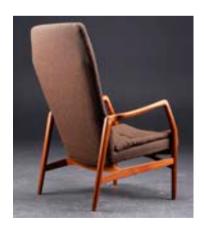

Condition: Completely re-upholstered cushions in light color fabric

by Kvadrat

Art. 02\_104\_04\_051

**Kurt Olsen. High back armchair in teak** upholstered in brown wool.

Designed in 1951. Produced by A. Andersen.

Dimension:

Designer: Kurt Olsen Producer: A. Andersen Origin: Denmark 1950s Collection: Scandinavian

Condition: Good to be re-apholstered

N° 1 piece available

### 800 Euro

Art. 02 104 04 052