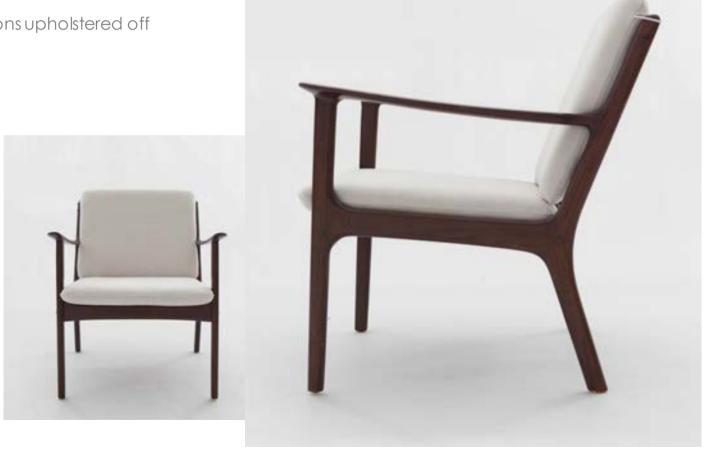

#### Lounge chairs, Model PJ 112.

Frame of mahogany, loose cushions upholstered off white striped wool.

Dimension: 70 x 80 x 84 h Designer: Ole Wanscher

Producer: P. Jeppesen Furniture

Origin: Denmark 1951

Collection: Scandinavian

Condition: Good

Art. 02\_19\_04\_071

Lounge chair, Model 118, made of teak with wool boucle' cushions.

Dimension: W 78cmx H 76cmx D 78cm.

Designer: Grete Jalk Producer: France & Søn Origin: America, 1950's Collection: Scandinavian