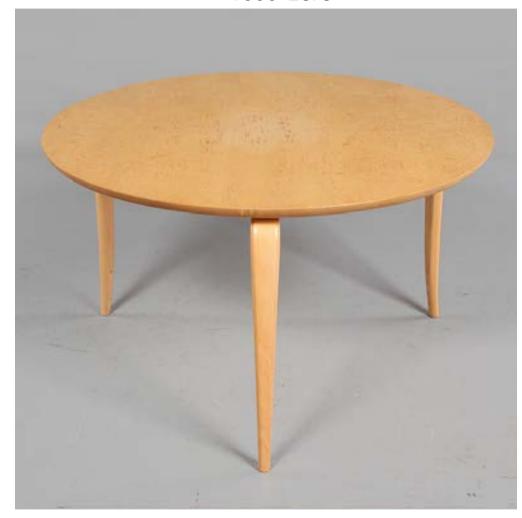

#### 700 Euro

Art. 02 00 07 042

Danish furniture producer: Nesting tables of rosewood, 1960/70 's. Set of three tables. Slightly conical legs.

Dimension: H. 52 L. 57 D. 39 cm. (3)

Designer: Unknown

Producer: Unknown

Origin: Denmark, 1960's

Collection: Scandinavian

Condition: Very Good

N° 1 set of 3