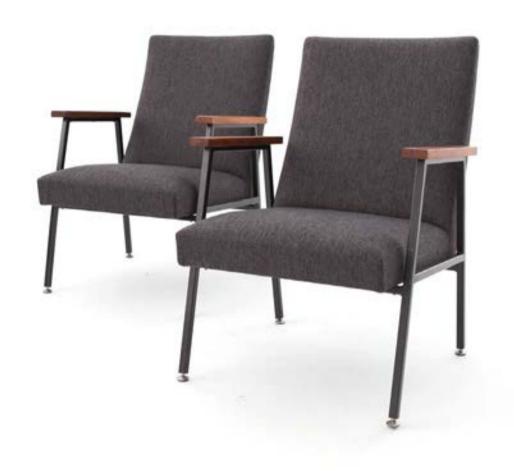

### 600 Euro/cad

Art. 03\_00\_04\_020

Pair of armchairs, metal structure, wood armrests upholstered in grey Kvadrat fabric

Dimensions: 60cm X 85cmh X 165cm

Designer:

Producer:

Origin: Holland

Collection: European

Condition: Excellent

### 2200 Euro/cad