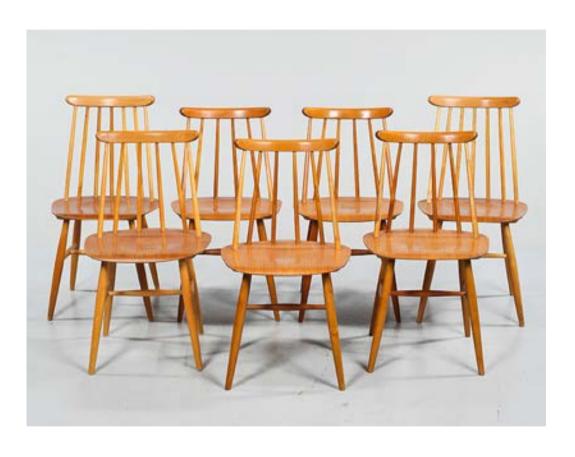

### 400 Euro/ each

Art. 02\_156\_02\_031

Fanett model teak chair

Dimension: 50 x 52cm

Designer: Ilmaar Tapiovaara

Producer: Edsby Verken

Origin: Finland

Collection: Scandinavian

Condition: very good

N° 7 pieces available (two with high back)

### 400 Euro/ each

Art. 02\_156\_02\_032

Fanett model teak chair with black legs and backrest

Dimension: 50 x 52cm

Designer: Ilmaar Tapiovaara

Producer: Edsby Verken

Origin: Finland

Collection: Scandinavian

Condition: very good