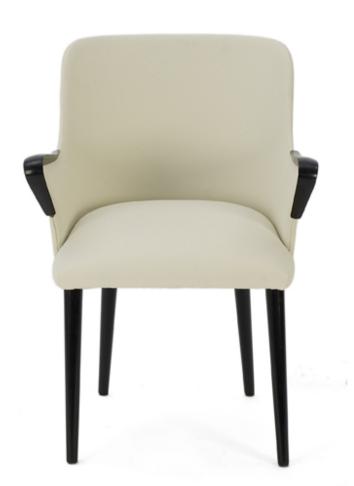

### **Armchairs**

Art. 03\_47\_03\_001

Armchairs Model P38
Black lacquered wood and white synthetic leather.

Dimension:

Designer: Osvaldo Borsani

Producer: Unknown Origin: Italy 1950's Collection: European

Condition: Good. Leather patina with

some signs of wear

N° 2 pieces available

500 Euro/cad

Art. 03\_133\_05\_002

Hockney sofain black fabric

Dimension: I.225cm

Designer: Rodolfo Dordoni