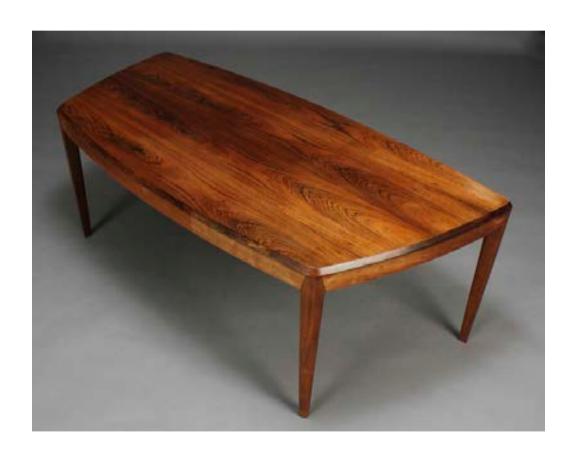

#### 800 Euro

1200 Euro

Art. 02\_77\_07\_024

Coffee table made of teak.
Pullout extension on one side and one drawer on the other side.

Dimension: H 51 x W 63 x L 160 cm.
Designer: Johannes Andersen
Producer: Jason Ringsted
Origin: Denmark, 1960's
Collection: Scandinavian

Condition: Good with some sign of wear.

Art. 02\_76\_07\_033

1200 Euro

Børge Mogensen. Coffee table in teak, with raised edges, Model 264

Dimension H. 46 cm. L. 182 cm. B. 56 cm.

Designer: Børge Mogensen

Producer: Fredericia Furniture

Origin: Denmark, 1950's Collection: Scandinavian

Condition: Good with minimal signs of wear.