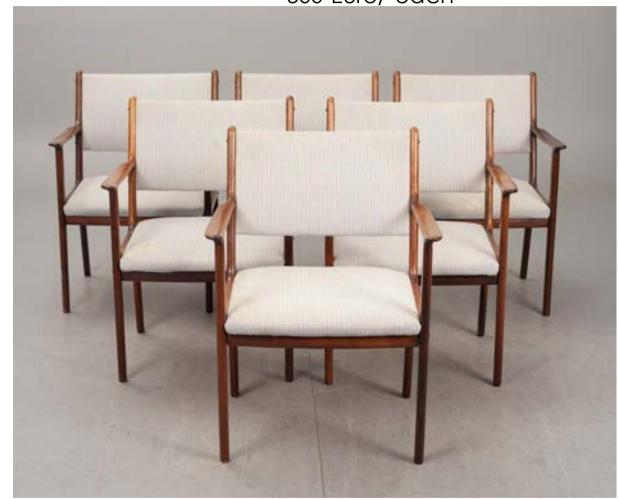

### **Armchairs**

Art. 02\_25\_03\_017

Armchairs with frames of Jacaranda, upholstered in white fabric

Dimension:

Designer Ole Wansher

Producer: Poul Jeppesen

Origin: Denmark 1950's

Collection: Scandinavian

Condition: very good

N° 5 pieces available

500 Euro/ each

Art. 03\_134\_04\_016

P 24 Model armchairs in mnetal and wood with matching ottoman, new upholstery

Dimensions:

Chair: H 77 X 74 X 77 cm Ottoman: H38 x 69 x 62 cm