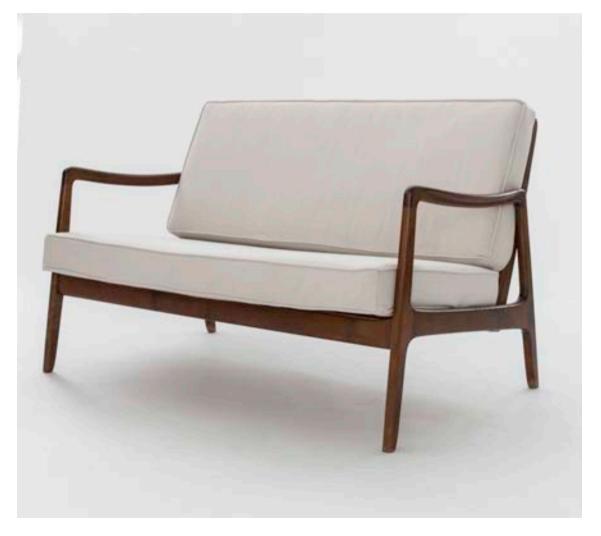

#### Art. 02\_44\_05\_016

Sofa in teak and natural fabric. Newly upholstered

Dimension: 140 cm

Designer: Ole Wanscher

Producer: France and Daverkosen

Origin: Denmark

Collection: Scandinavian

Condition: Excellent