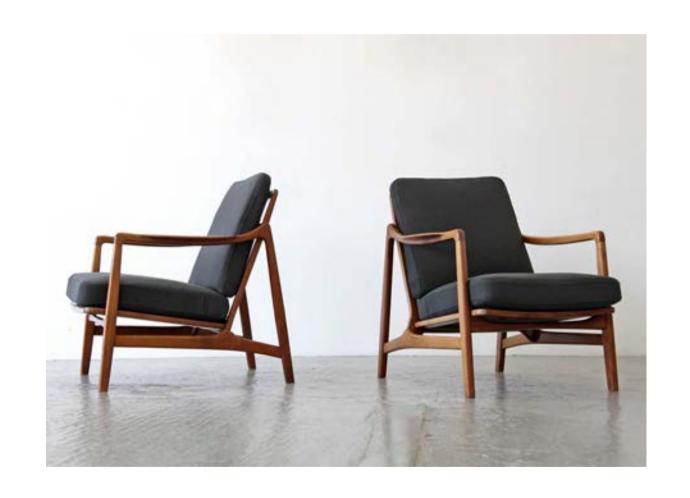

### **Armchairs**

Art. 02\_25\_03\_017

Armchairs with frames of Jacaranda, upholstered in white fabric

Dimension:

Designer Ole Wansher

Producer: Poul Jeppesen

Origin: Denmark 1950's

Collection: Scandinavian

Condition: very good

N° 5 pieces available

500 Euro/ each

Art. 03\_134\_04\_016

P 24 Model armchairs in mnetal and wood with matching ottoman, new upholstery

Dimensions:

Chair: H 77 X 74 X 77 cm Ottoman: H38 x 69 x 62 cm