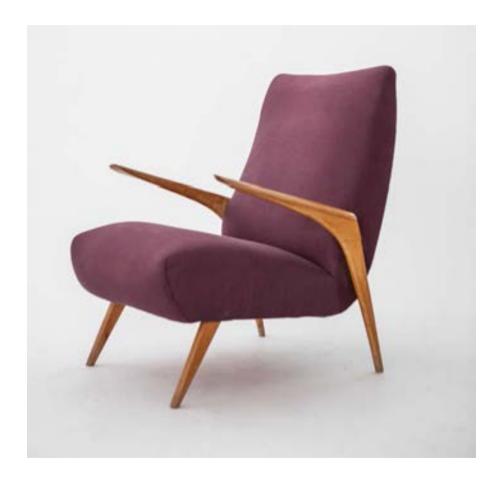

### 1.000 Euro/cad

800 Euro/ each

Art. 02\_19\_04\_024

Lounge chair, Model 118, made of teak with light green wool cushions.

Dimension: W 78cmx H 76cmx D 78cm.

Designer: Grete Jalk Producer: France & Søn Origin: Denmark, 1950's Collection: Scandinavian

Condition: Completely re-upholstered cushions in light color fabric

by Kvadrat

Art. 02\_104\_04\_051

**Kurt Olsen. High back armchair in teak** upholstered in brown wool.

Designed in 1951. Produced by A. Andersen.