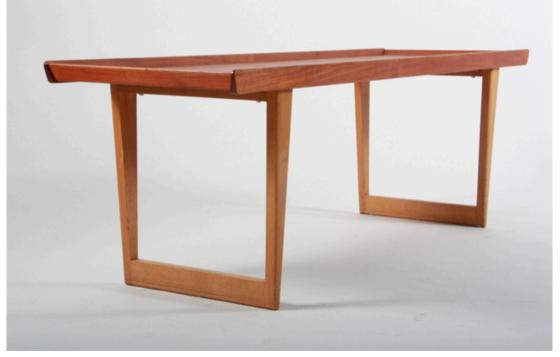

Condition: Good

Art. 02\_00\_07\_014

Losange shaped coffee table in teak with five dole shaped legs.

Dimension: H. 51 x L. 205 x D. 60 cm

Designer: Unknown Producer: Unknown Origin: Denmark, 1950's Collection: Scandinavian

Condition: Good with some sign of wear.

N° 1 piece available