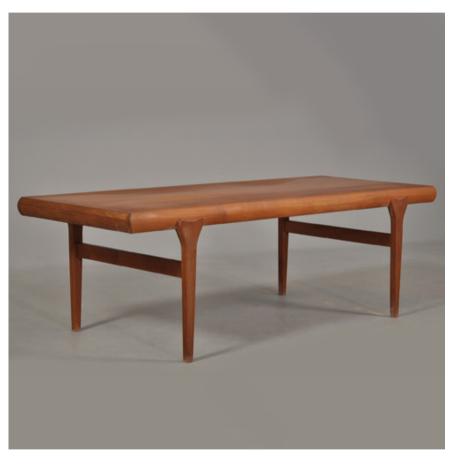

Condition: Good

Art. 02\_00\_07\_014

Losange shaped coffee table in teak with five dole shaped legs.

Dimension: H. 51 x L. 205 x D. 60 cm

Designer: Unknown Producer: Unknown Origin: Denmark, 1950's Collection: Scandinavian

Condition: Good with some sign of wear.

N° 1 piece available

#### 800 Euro

1200 Euro

Art. 02\_77\_07\_024

Coffee table made of teak.
Pullout extension on one side and one drawer on the other side.

Dimension: H 51 x W 63 x L 160 cm.
Designer: Johannes Andersen
Producer: Jason Ringsted
Origin: Denmark, 1960's
Collection: Scandinavian