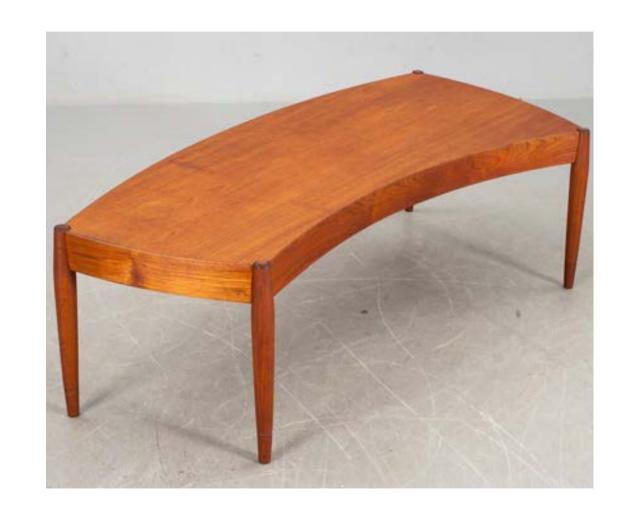

#### 1200 Euro

Art. 02 00 07 061

Organic shape coffee table in rosewood

Dimensions: 195cm x 88cm x 53cmh

Designer: unknown

Producer: unknown

Origin: Denmark

Collection: Scandinavian

Condition: very good

Art. 02 57 07 065

Rectangular rosewood coffee table with curved top

Dimensions: 154cm x 56cm x 49cmh

Designer: Svante Skogh

Producer: SMI

Origin: Sweden

Collection: Scandinavian

Condition: very good