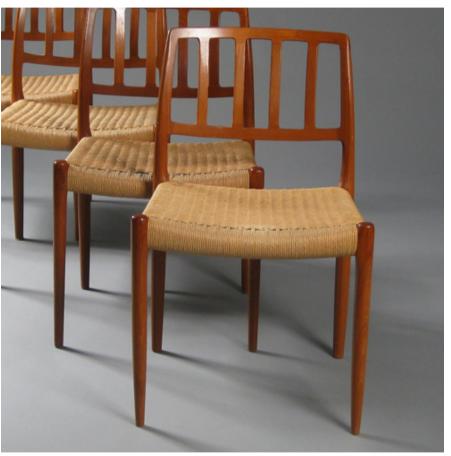

Autumn Sale: selected

October 2015

Art. 02\_42\_02\_009

Dining chairs with frames made of solid teak, seats with natural cord.

Dimension: 50cmx48cmx73cmH

Designer: Niels O. Møller Producer: JL Miller's Furniture.

Origin: Denmark 1960's Collection: Scandinavian

Condition: Perfect

N° 4 pieces available

### 1.000 Euro/ set