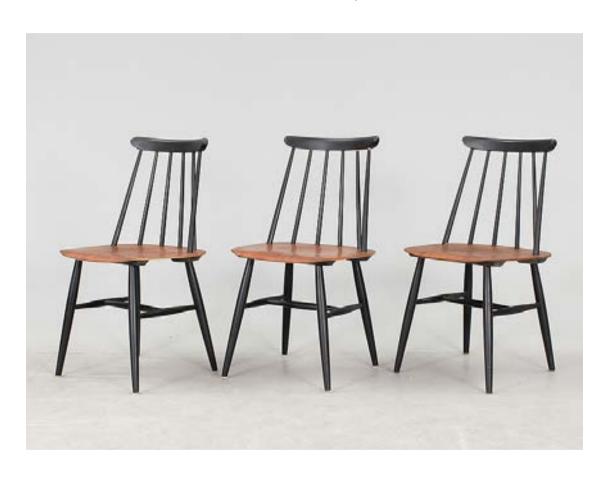

### 400 Euro/ each

Art. 02\_156\_02\_031

Fanett model teak chair

Dimension: 50 x 52cm

Designer: Ilmaar Tapiovaara

Producer: Edsby Verken

Origin: Finland

Collection: Scandinavian

Condition: very good

N° 7 pieces available (two with high back)

### 400 Euro/ each

Art. 02\_156\_02\_032

Fanett model teak chair with black legs and backrest

Dimension: 50 x 52cm

Designer: Ilmaar Tapiovaara

Producer: Edsby Verken

Origin: Finland

Collection: Scandinavian

Condition: very good