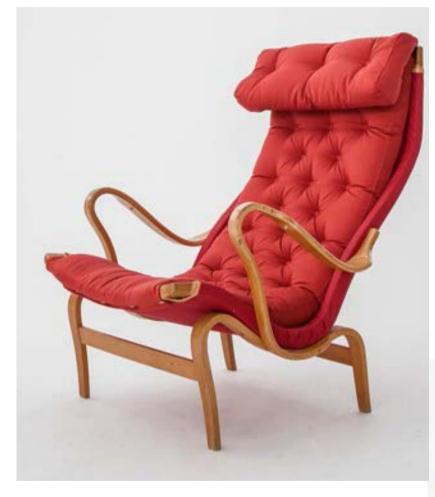

### **Armchairs**

Art. 02\_25\_03\_017

Armchairs with frames of Jacaranda, upholstered in white fabric

Dimension:

Designer Ole Wansher

Producer: Poul Jeppesen

Origin: Denmark 1950's

Collection: Scandinavian

Condition: very good

N° 5 pieces available

500 Euro/ each

Art. 03\_134\_04\_016

P 24 Model armchairs in mnetal and wood with matching ottoman, new upholstery

Dimensions:

Chair: H 77 X 74 X 77 cm Ottoman: H38 x 69 x 62 cm