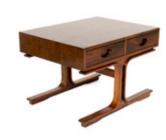

Art. 03\_16\_07\_001

1.000 Euro/cad

Coffee table. Model 544. Rosewood side table with 2 drawers.

Dimension: H72XW72XD62cm

Designer: Gianfranco Frattini

Producer: Bernini Origin: Italy 1960's Collection: European Condition: Good