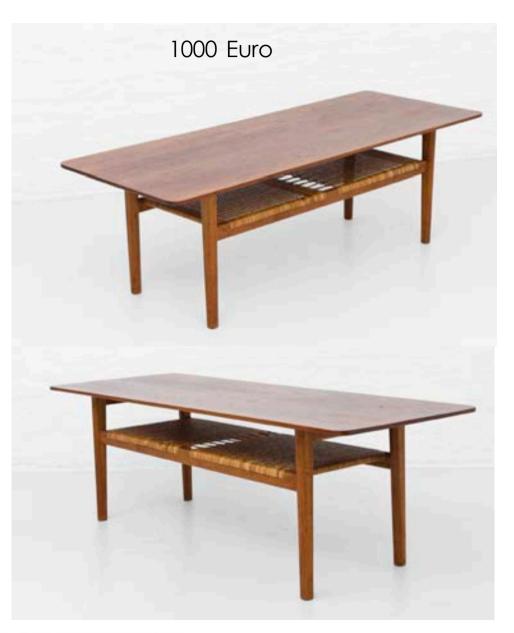

Collection: Scandinavian

Condition: good

Art. 02 22 07 002

Rounded edged rectangular coffee table with rattan woven underlying shelf made of teak

Dimension: H 50 x L 160 x D 50 cm

Designer: Hans J.Wegner Producer: Andreas Tuck Origin: Denmark, 1950's Collection: Scandinavian