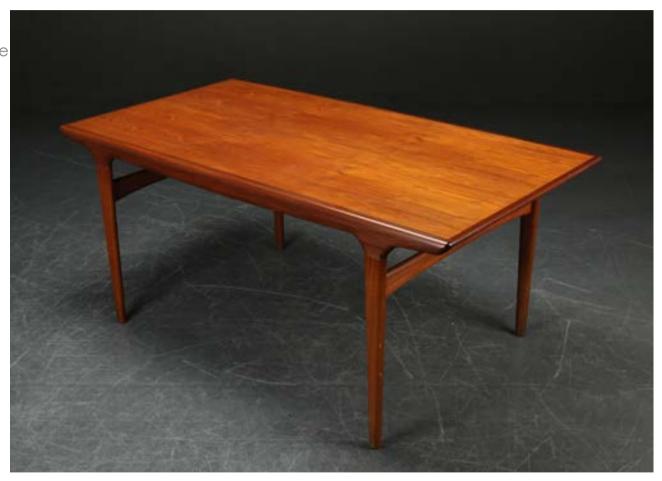

#### 1200 Euro

Art. 02\_77\_06\_019

Rectangular dining table in teak with two side flaps

Dimension: 170 x 80cm

open: 242cm x 80cm

Designer: J. Andersen

Producer: unknown

Origin: Denmark, 1950's

Collection: Scandinavian

Condition: good

Art. 02 22 07 002

Rounded edged rectangular coffee table with rattan woven underlying shelf made of teak

Dimension: H 50 x L 160 x D 50 cm

Designer: Hans J.Wegner Producer: Andreas Tuck Origin: Denmark, 1950's Collection: Scandinavian