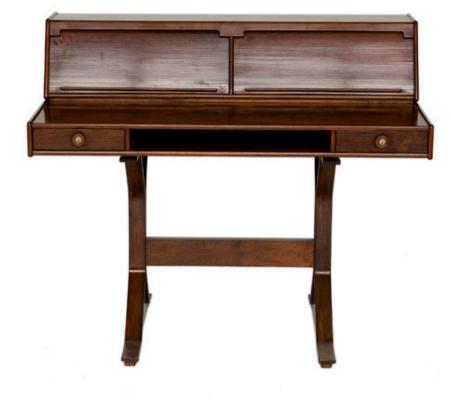

## Writing Desk

3500 Euro

Art. 03\_16\_08\_001

Writing Desk. Model 530. Writing Desk with drawers and roll back compartments

Dimension : cm H  $70 \times W$  96 x L 110

Designer: Gianfranco Frattini

Producer: Bernini Origin: Italy, 1964 Collection: European Condition: Very good.