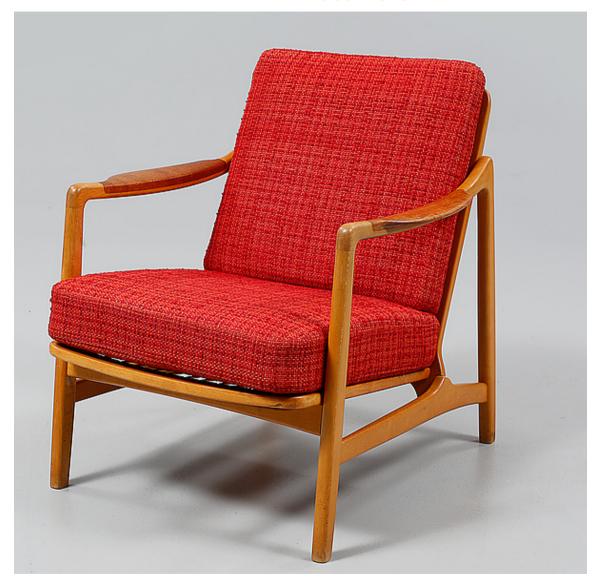

#### Art. 02\_125\_02\_021

Grand Prix chair in teak
Dimension: 45 x 45 x 75
Designer: Arne Jacobsen
Producer: Fritz Hansen
Origin: Denmark 1957
Collection: Scandinavian

Condition: Good, some sign of wear.

N° 5 pieces available

### 600 Euro/each

Art. 02\_77\_02\_023