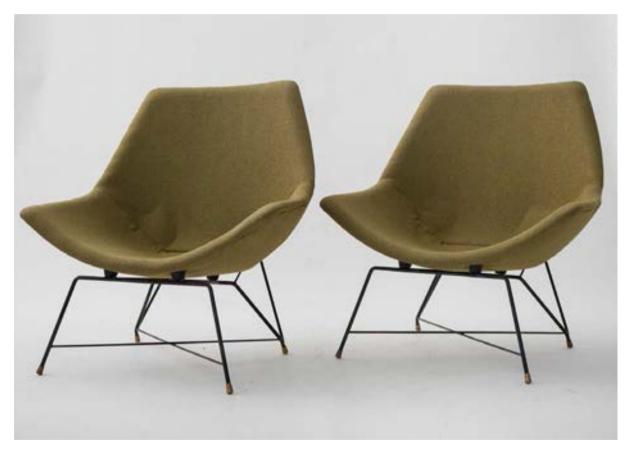

#### Art. 03\_00\_04\_022

Pair of organic armchairs, in birch and fabric

Dimensions: 68cm X 75cmh X 60cm

Designer: unknown

Producer: unknown

Origin: Italy

Collection: European

Condition: Excellent

N° 2 pieces available

### 1.000 Euro/cad

800 Euro/ each

Art. 02\_19\_04\_024

Lounge chair, Model 118, made of teak with light green wool cushions.

Dimension: W 78cmx H 76cmx D 78cm.

Designer: Grete Jalk Producer: France & Søn Origin: Denmark, 1950's Collection: Scandinavian