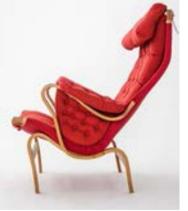

### **Armchairs**

Art. 02\_25\_03\_017

Armchairs with frames of Jacaranda, upholstered in white fabric

Dimension:

Designer Ole Wansher

Producer: Poul Jeppesen

Origin: Denmark 1950's

Collection: Scandinavian

Condition: very good

N° 5 pieces available

500 Euro/ each

Art. 03\_134\_04\_016

P 24 Model armchairs in mnetal and wood with matching ottoman, new upholstery

Dimensions:

Chair: H 77 X 74 X 77 cm Ottoman: H38 x 69 x 62 cm