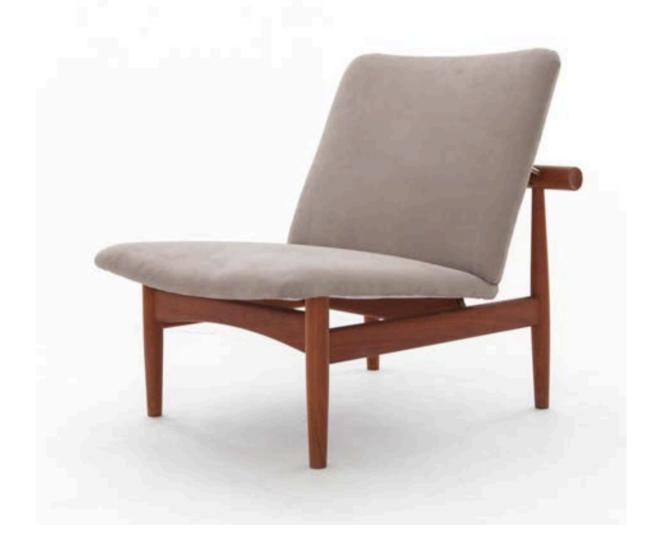

Art. 02\_14\_04\_106

Japan model 137Lounge chairs in teak and greige fabric

Dimensions: 60cm x 69cm x 74cmh

Designer: Finn Yuhl

Producer: France & Sons

Origin: Denmark, 1953

Collection: Scandinavian

Condition: excellent

N° 2 pieces available

Matching sofa available

### 1800 Euro/each

Art. 02\_44\_04\_107

Rocker chair in teak and natural fabric

Dimensions: 62cmx 69cmx 75cmh

Designer: Ole Wansher

Producer: France & Davercosen

Origin: Denmark, 1953

Collection: Scandinavian