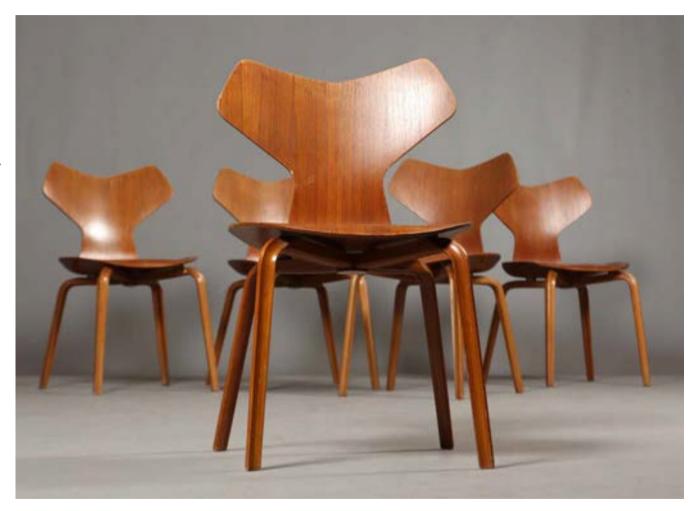

#### Art. 02\_125\_02\_021

Grand Prix chair in teak
Dimension: 45 x 45 x 75
Designer: Arne Jacobsen
Producer: Fritz Hansen
Origin: Denmark 1957
Collection: Scandinavian

Condition: Good, some sign of wear.

N° 5 pieces available

### 600 Euro/each

Art. 02\_77\_02\_023