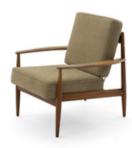

### **Armchairs**

Art. 02\_25\_03\_017

Armchairs with frames of Jacaranda, upholstered in white fabric

Dimension:

Designer Ole Wansher

Producer: Poul Jeppesen

Origin: Denmark 1950's

Collection: Scandinavian

Condition: very good

N° 5 pieces available

500 Euro/ each

Art. 03\_134\_04\_016

P 24 Model armchairs in mnetal and wood with matching ottoman, new upholstery

Dimensions:

Chair: H 77 X 74 X 77 cm Ottoman: H38 x 69 x 62 cm