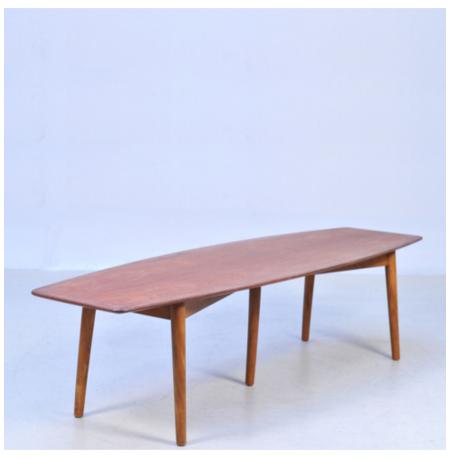

#### 1200 Euro

Art. 02\_77\_06\_019

Rectangular dining table in teak with two side flaps

Dimension: 170 x 80cm

open: 242cm x 80cm

Designer: J. Andersen

Producer: unknown

Origin: Denmark, 1950's

Collection: Scandinavian

Condition: good





Art. 02 22 07 002

Rounded edged rectangular coffee table with rattan woven underlying shelf made of teak

Dimension: H 50 x L 160 x D 50 cm

Designer: Hans J.Wegner Producer: Andreas Tuck Origin: Denmark, 1950's Collection: Scandinavian

Condition: Good





Art. 02\_00\_07\_014

Losange shaped coffee table in teak with five dole shaped legs.

Dimension: H. 51 x L. 205 x D. 60 cm

Designer: Unknown Producer: Unknown Origin: Denmark, 1950's Collection: Scandinavian

Condition: Good with some sign of wear.

N° 1 piece available



#### 800 Euro





1200 Euro

Art. 02\_77\_07\_024

Coffee table made of teak.
Pullout extension on one side and one drawer on the other side.

Dimension: H 51 x W 63 x L 160 cm.
Designer: Johannes Andersen
Producer: Jason Ringsted
Origin: Denmark, 1960's
Collection: Scandinavian

Condition: Good with some sign of wear.







Art. 02\_76\_07\_033

1200 Euro

Børge Mogensen. Coffee table in teak, with raised edges, Model 264

Dimension H. 46 cm. L. 182 cm. B. 56 cm.

Designer: Børge Mogensen

Producer: Fredericia Furniture

Origin: Denmark, 1950's Collection: Scandinavian

Condition: Good with minimal signs of wear.







#### 700 Euro

Art. 02 00 07 042

Danish furniture producer: Nesting tables of rosewood, 1960/70 's. Set of three tables. Slightly conical legs.

Dimension: H. 52 L. 57 D. 39 cm. (3)