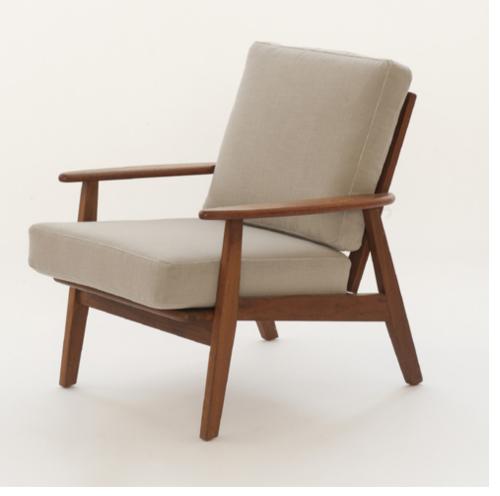

### **Armchairs**

Art. 02\_25\_03\_017

Armchairs with frames of Jacaranda, upholstered in white fabric

Dimension:

Designer Ole Wansher

Producer: Poul Jeppesen

Origin: Denmark 1950's

Collection: Scandinavian

Condition: very good

N° 5 pieces available

500 Euro/ each

Art. 03\_134\_04\_016

P 24 Model armchairs in mnetal and wood with matching ottoman, new upholstery

Dimensions:

Chair: H 77 X 74 X 77 cm Ottoman: H38 x 69 x 62 cm