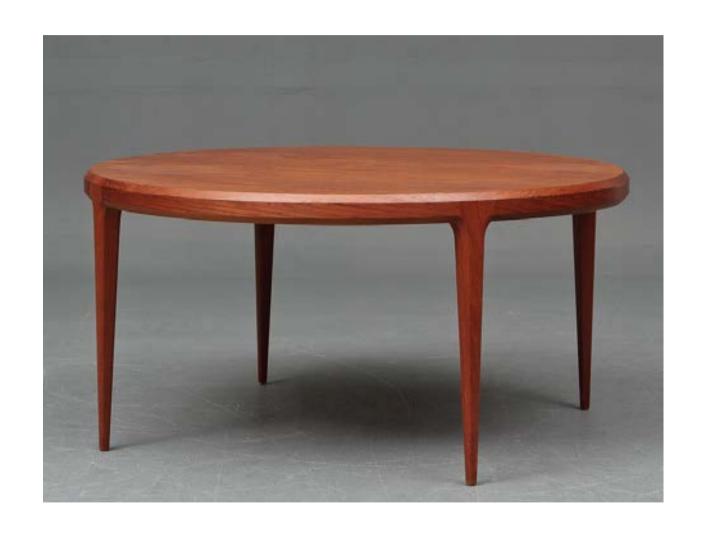

#### 1200 Euro

Art. 02\_77\_06\_019

Rectangular dining table in teak with two side flaps

Dimension: 170 x 80cm

open: 242cm x 80cm

Designer: J. Andersen

Producer: unknown

Origin: Denmark, 1950's

Collection: Scandinavian

Condition: good

Art. 02 22 07 002

Rounded edged rectangular coffee table with rattan woven underlying shelf made of teak

Dimension: H 50 x L 160 x D 50 cm

Designer: Hans J.Wegner Producer: Andreas Tuck Origin: Denmark, 1950's Collection: Scandinavian