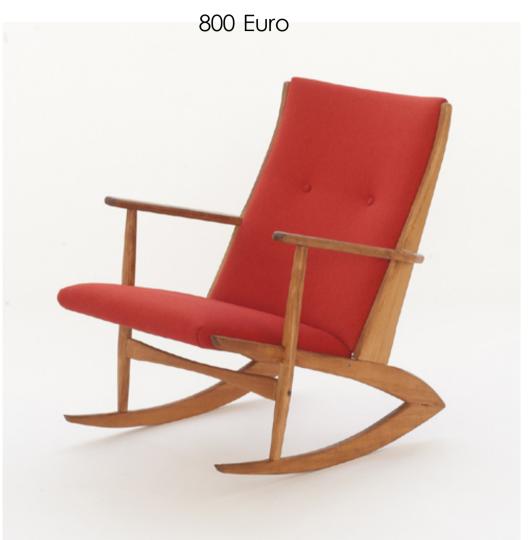

Condition: To be re-upholsterd

Art.\_02\_98\_04\_063

Rocking Chair in teak, Søren Georg Jensen Reupholstered in red-orange Kvadrat fabric. Produced by Barrels Møbelværk. Completely re-apholstered and restored

Dimension: H. 77 cm, W 62 cm. Designer: Søren Georg Jensen Producer: Barrels Møbelværk

Origin: Denmark, 1958 Collection: Scandinavian

Condition: Good. Completely restored

#### 700 Euro

Art. 02\_44\_04\_069