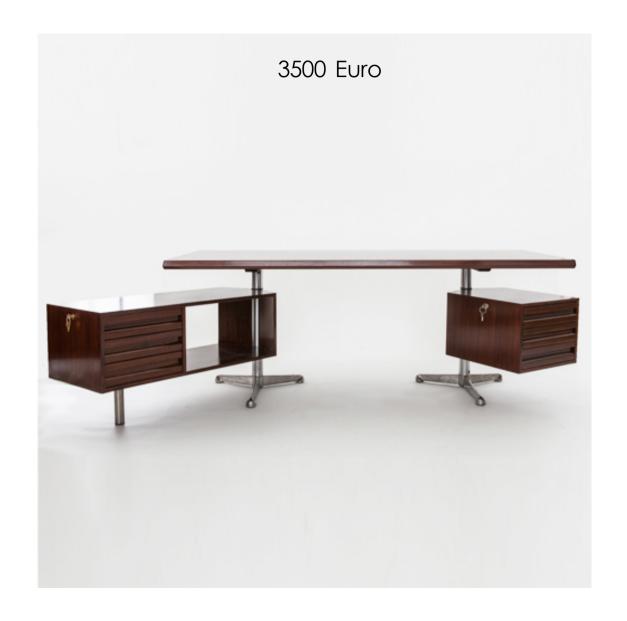

## Writing Desk

Art. 03\_134\_08\_002

T 95 Model Writing desk with side containers in rosewood veneer and metal

Dimension: cm H 76 x 250 x 85cm

Designer: Osvaldo Borsani

Producer: Tecno

Origin: Italy, 1956

Collection: European

Condition: Very good.