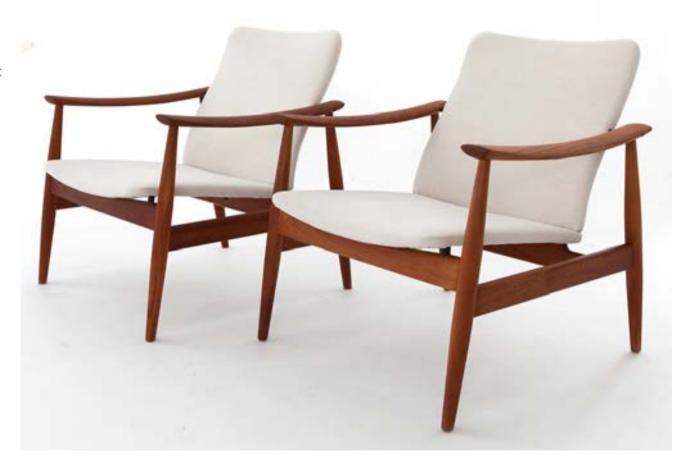

Condition: excellent

Art. 02\_09\_04\_109

"Model 117" pair of armchairs in teak and fabric

Dimensions: 62cmx 69cmx 75cmh

Designer: Tove and Edvard Kindt-Larsen

Producer: France and Daverkosen

Origin: Denmark, 1950's

Collection: Scandinavian

Condition: excellent

1000 Euro

Art. 02\_09\_04\_115

Model 117 armchair in teak and fabric

Dimensions: 79hcmx 68Wcmx 83Dcm

Designer: Tove and Edvard Kindt-Larsen

Producer: France and Daverkosen