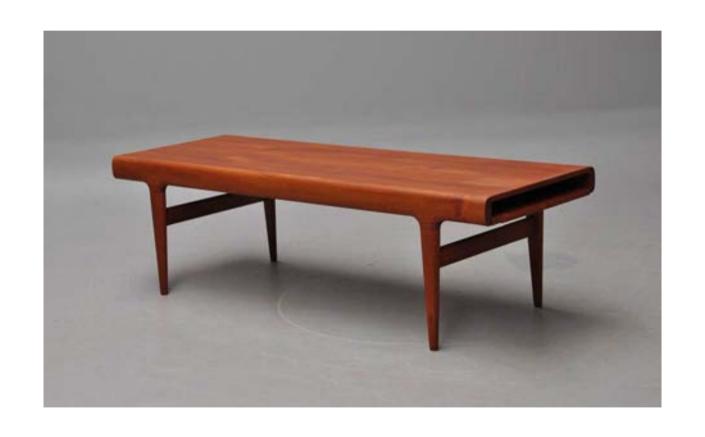

Condition: excellent

1200 Euro

Art. 02\_77\_07\_078

Johannes Andersen. Coffee table in teak, with side drawers

Dimensions: H. 50 L. 160 W. 60 cm.

Designer: Johannes Andersen

Producer: Uldum Mobelfabrik

Origin: Denmark 1950

Collection: Scandinavian

Condition: excellent

Art. 03\_72\_07\_008