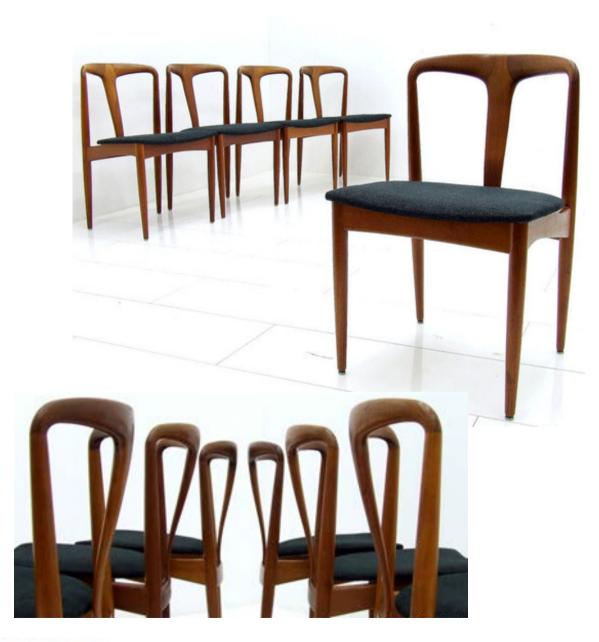

#### Dining chairs in teak and grey fabric Newly upholstered

Dimension: 50 x 47 x 98cmh

Designer: Johannes Andersen

Producer: Uldum Mobelfabrik

Origin: Denmark 1950's

Collection: Scandinavian

Condition: excellent

#### Art. 02\_22\_02\_026