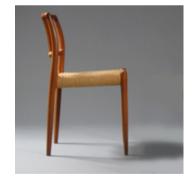

Autumn Sale: selected

October 2015

Art. 02\_42\_02\_009

Dining chairs with frames made of solid teak, seats with natural cord.

Dimension: 50cmx48cmx73cmH

Designer: Niels O. Møller Producer: JL Miller's Furniture.

Origin: Denmark 1960's Collection: Scandinavian

Condition: Perfect

N° 4 pieces available

### 1.000 Euro/ set