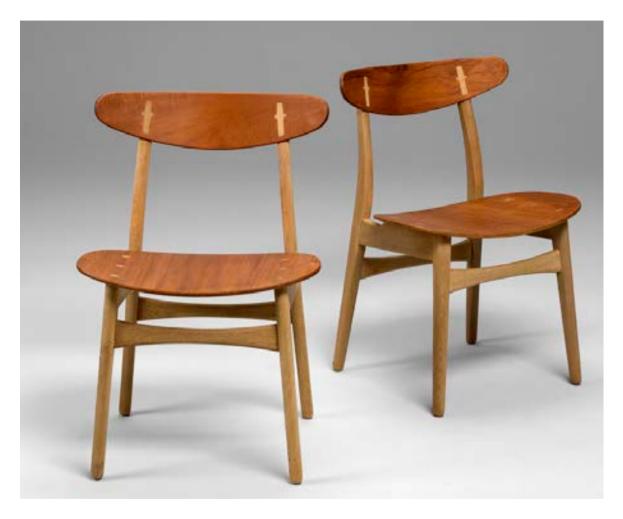

#### Art. 02\_22\_02\_026

#### Set of four "Heart" chairs in teak, model 4103

Dimension: 45 x 47 x 72 h cm

Designer: H. J. Wegner

Producer: Fritz Hansen

Origin: Denmark 1950's

Collection: Scandinavian

Condition: very good

N° 3 pieces available

### 600 Euro/each