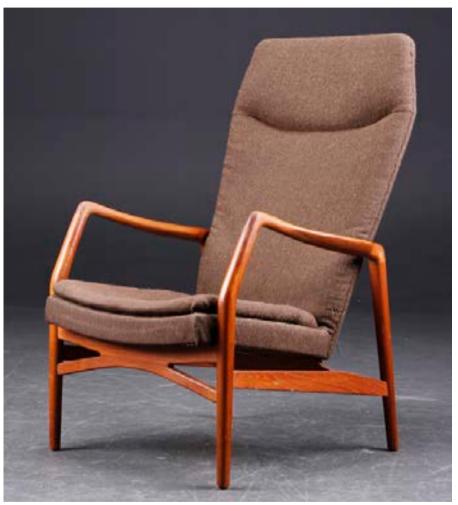

Condition: excellent

Art. 02 104 04 051

**Kurt Olsen. High back armchair in teak** upholstered in brown wool.

Designed in 1951. Produced by A. Andersen.

Dimension:

Designer: Kurt Olsen Producer: A. Andersen Origin: Denmark 1950s Collection: Scandinavian

Condition: Good to be re-apholstered

N° 1 piece available

### 1000 Euro