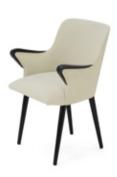

### **Armchairs**

Art. 03\_47\_03\_001

Armchairs Model P38
Black lacquered wood and white synthetic leather.

Dimension:

Designer: Osvaldo Borsani

Producer: Unknown Origin: Italy 1950's Collection: European

Condition: Good. Leather patina with

some signs of wear

N° 2 pieces available

500 Euro/cad

Art. 03\_133\_05\_002

Hockney sofain black fabric

Dimension: I.225cm

Designer: Rodolfo Dordoni